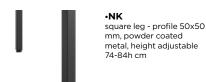

## LEGS:

• NO oval leg - oval profile 60x30 mm, powder coated metal, leveling within 10 mm

• ND wooden leg - solid oak wood, leveling within 10 mm