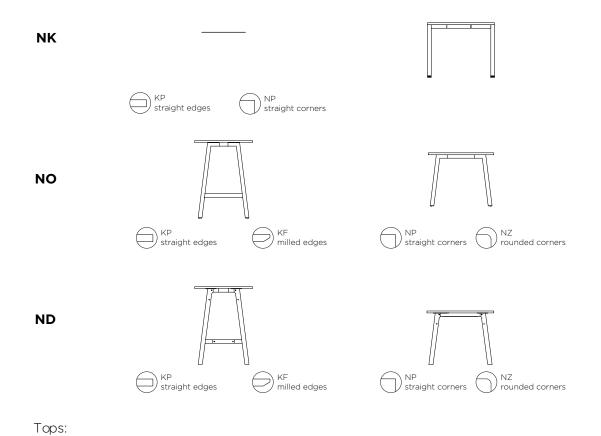

## LEGS:

• NO oval leg - oval profile 60x30 mm, powder coated metal, leveling within 10 mm

• ND wooden leg - solid oak wood, leveling within 10 mm

## Minimus - tables

Legs: high tables low tables

## Minimus - desks

Legs: single desk bench desks NK KP straight edges supported on cabinet or container straight corners NO KF milled edges KP straight edges NP straight corners NZ rounded corners supported on cabinet or container ND KP straight edges supported on cabinet or container Desktops: 120, 140, 160, 180 cm 120, 140, 160 cm 240, 280, 320 cm 80, 70 cm 160, 140 cm 160, 140 cm 360, 420, 480 cm 160, 140 cm