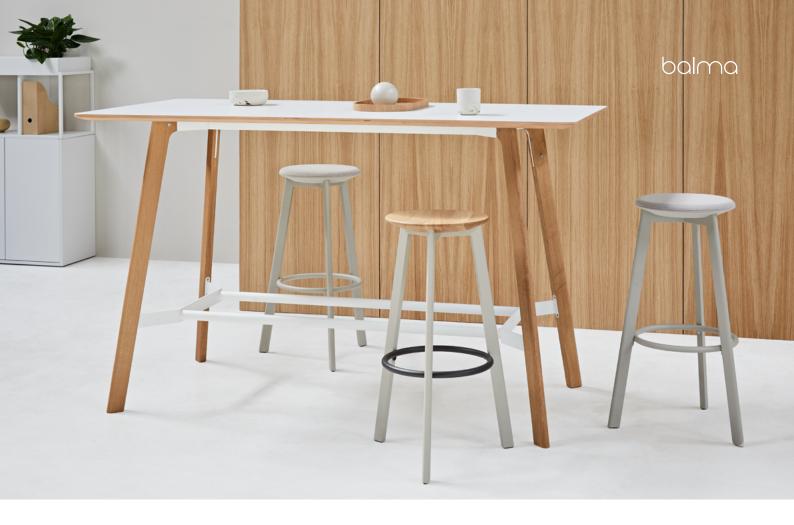

# **Minimus**

### design: Piotr Kuchciński

Minimus collection of tables and desks offers a possibility to create well-designed spaces to work and to hold meetings. With Minimus you can create a functional environment and ensure the comfort of the users, no matter if they need a quiet area to focus on a project or a place for dynamic teamwork. Minimus tables and desks come in small and large sizes and there are different shapes of tops to choose from – rectangular, square or round. Their base is solid - legs made of solid wood or metal profiles, in a variety of colours.

## Minimus - tables

Legs: high tables low tables