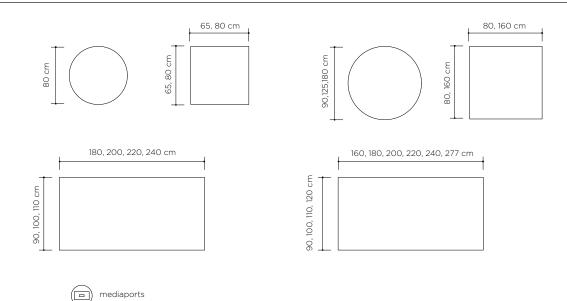

#### TOPS:

- top thickness 25 mm
- melamine board, 2 mm edge
- natural veneer straight or milled edges
- nano-laminate on plywood milled edges
- HPL on plywood milled edges
- The corners of desks and tables are straight.
  The corners can be rounded, as an option for oval and wooden legs

## Minimus - tables

Legs: high tables low tables

## Minimus - desks

Legs: single desk bench desks NK KP straight edges supported on cabinet or container straight corners NO KF milled edges KP straight edges NP straight corners NZ rounded corners supported on cabinet or container ND KP straight edges supported on cabinet or container Desktops: 120, 140, 160, 180 cm 120, 140, 160 cm 240, 280, 320 cm 80, 70 cm 160, 140 cm 160, 140 cm 360, 420, 480 cm 160, 140 cm